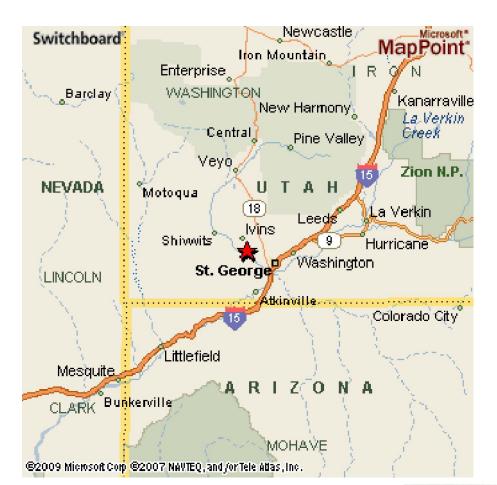

Map of Southern Utah area. (Bing.com.publicdomain)

John Doyle Lee. (DUP Photo Collection)

Baptism of Shivwits Tribe members from 1875 including Daniel D. McArthur and Augustust P. Hardy. (DUP Photo Collection)