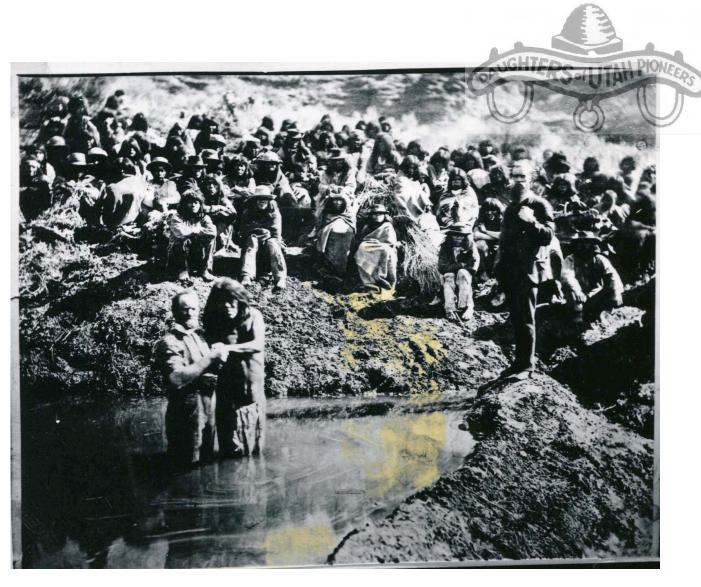

Map of Southern Utah area. (Bing.com.publicdomain)

John Doyle Lee. (DUP Photo Collection)

Baptism of Shivwits Tribe members from 1875 including Daniel D. McArthur and Augustust P. Hardy. (DUP Photo Collection)