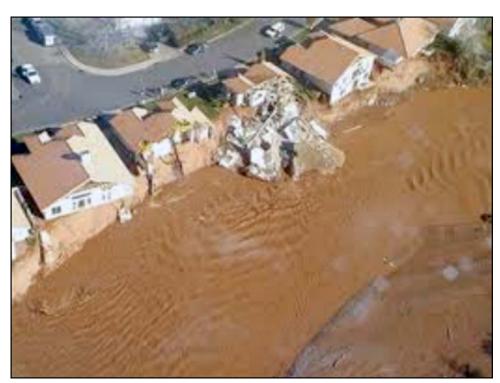

Sarah Priscilla Leavitt Hamblin. (DUP Photo Collection)

Ira Hatch. (DUP Photo Collection)

Santa Clara River flood, 2005 (noaa.gov)

Cotton Factory -- Dixie. (DUP Photo Collection)

Appleton Milo Harmon. (DUP Photo Collection)